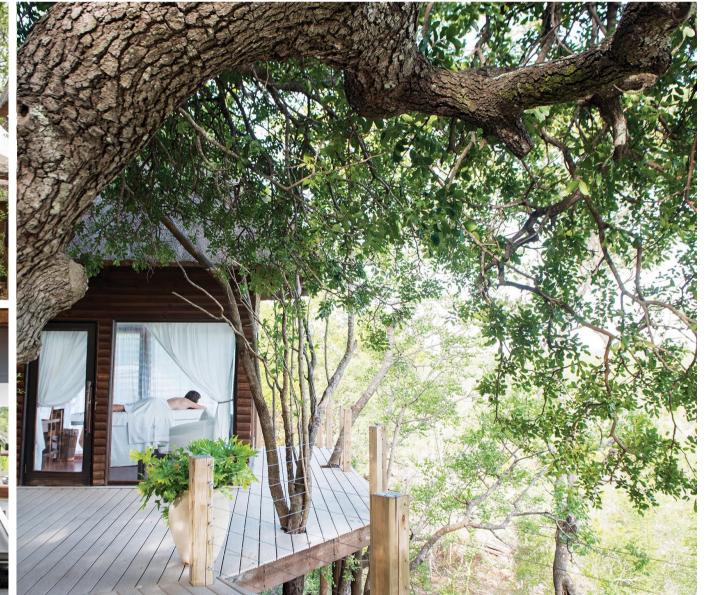

## Pare Indulgence

Only eight private luxury glass-fronted suites, each with their own deck and rock plunge pool, offer superb views of the African bushveld. The suites are complete with all the comforts you could desire, including air-conditioning, fully-stocked minibar and a romantic bathroom with indoor and outdoor showers. What could be more enchanting than a private dinner served on the deck of your suite?

### Nell wess

Our philosophy of natural health is based on nurture, visual inspiration and the use of mother earth's ingredients, to provide you with the most invigorating treatments imaginable.

Experience an array of bush spa treatments in the privacy of your suite, or in the glass walled massage sala overlooking the tranquil ambience of the surrounding bush. While you are being pampered or working out in the gym you may see a herd of elephant drinking at the waterhole!