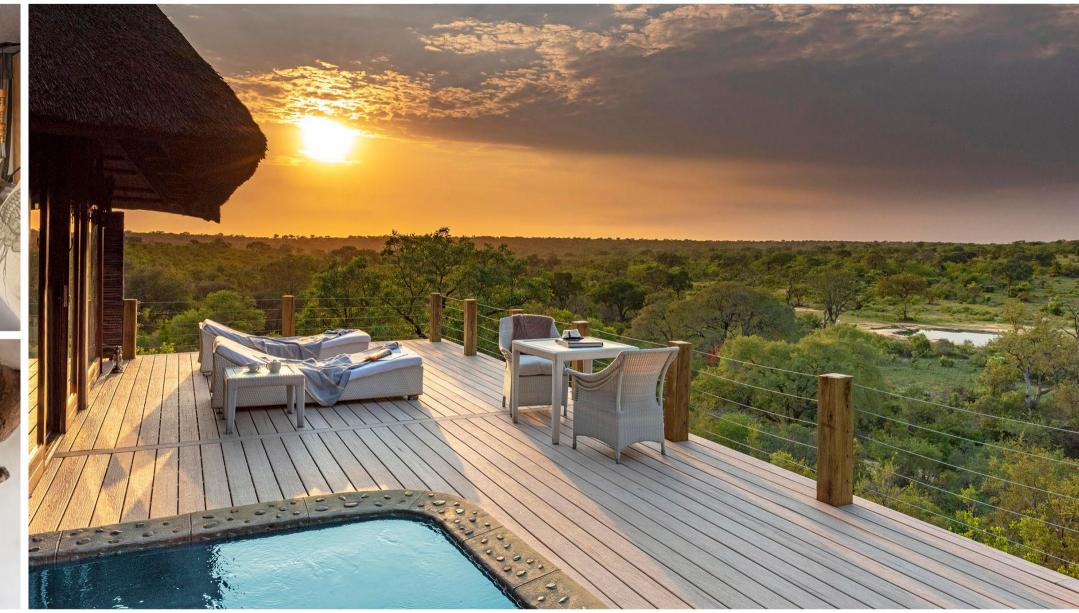

# Big Game Abounds

Leopard Hills Private Game Reserve traverses over 10,000 hectares of the world renowned 'Big 5' Sabi Sand Game Reserve, which forms part of the greater Kruger National Park ecosystem. This exclusive lodge is built on a hill overlooking a natural waterhole offering spectacular game viewing from the private deck of your suite.

## Pare Indulgence

Only eight private luxury glass-fronted suites, each with their own deck and rock plunge pool, offer superb views of the African bushveld. The suites are complete with all the comforts you could desire, including air-conditioning, fully-stocked minibar and a romantic bathroom with indoor and outdoor showers. What could be more enchanting than a private dinner served on the deck of your suite?