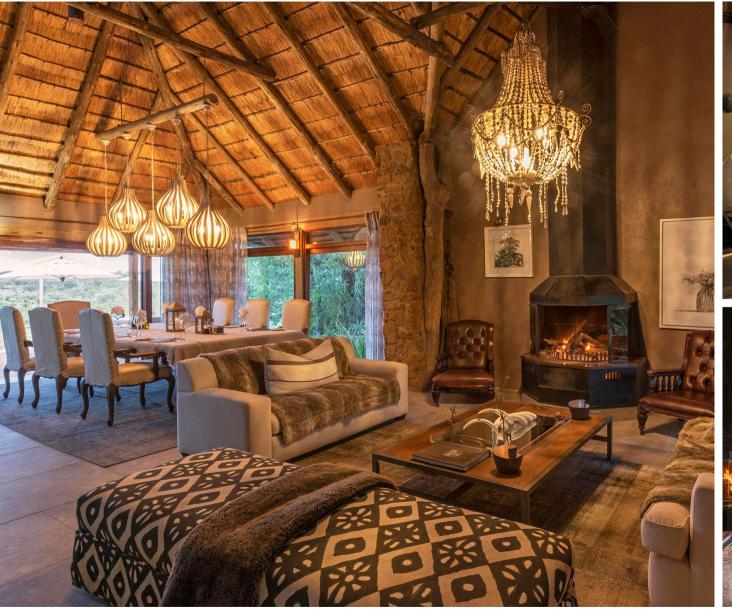

## Pare Indulgence

Only eight private luxury glass-fronted suites, each with their own deck and rock plunge pool, offer superb views of the African bushveld. The suites are complete with all the comforts you could desire, including air-conditioning, fully-stocked minibar and a romantic bathroom with indoor and outdoor showers. What could be more enchanting than a private dinner served on the deck of your suite?