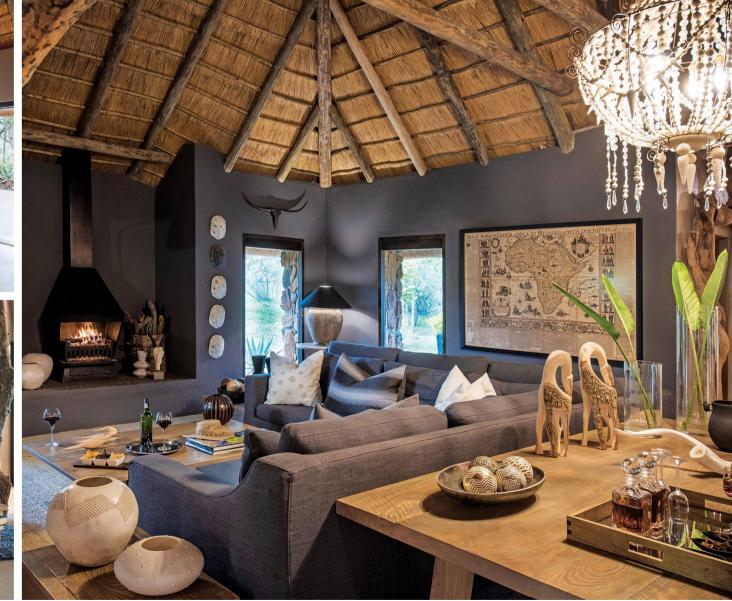

## Pare Indulgence

Only eight private luxury glass-fronted suites, each with their own deck and rock plunge pool, offer superb views of the African bushveld. The suites are complete with all the comforts you could desire, including air-conditioning, fully-stocked minibar and a romantic bathroom with indoor and outdoor showers. What could be more enchanting than a private dinner served on the deck of your suite?

## Creative Cuisine

Every meal is a special occasion using the freshest locally produced ingredients. Breakfasts served on the main deck are notable in charm and fulfilment. Lunches are an occasion, served under big shady umbrellas. The personalities of the chef and her team ensure decadent dining and creative settings with every dinner. Indulge in "soul food" full of flavour from around the world, finished with a touch of Africa in every meal.