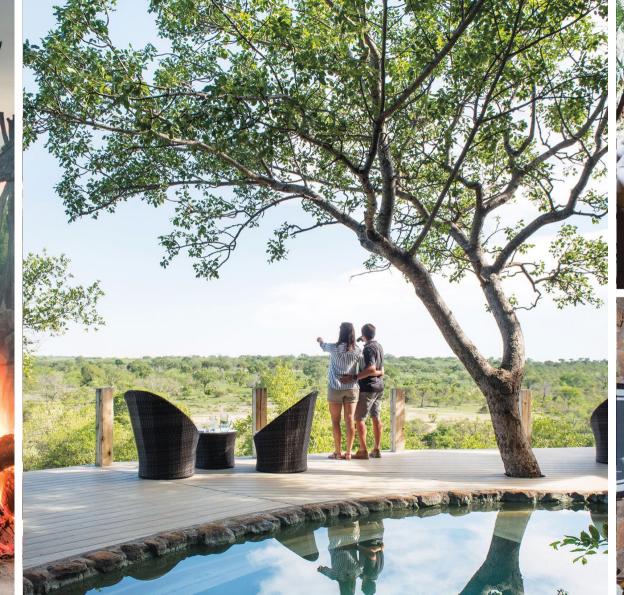

# Big Game Abounds

Leopard Hills Private Game Reserve traverses over 10,000 hectares of the world renowned 'Big 5' Sabi Sand Game Reserve, which forms part of the greater Kruger National Park ecosystem. This exclusive lodge is built on a hill overlooking a natural waterhole offering spectacular game viewing from the private deck of your suite.

## Pare Indulgence

Only eight private luxury glass-fronted suites, each with their own deck and rock plunge pool, offer superb views of the African bushveld. The suites are complete with all the comforts you could desire, including air-conditioning, fully-stocked minibar and a romantic bathroom with indoor and outdoor showers. What could be more enchanting than a private dinner served on the deck of your suite?