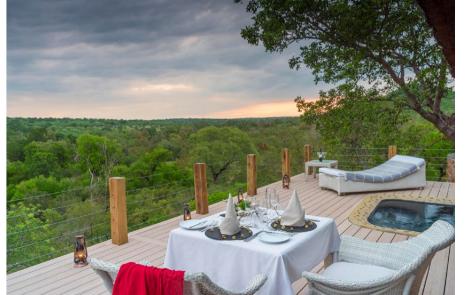

## Pare Indulgence

Only eight private luxury glass-fronted suites, each with their own deck and rock plunge pool, offer superb views of the African bushveld. The suites are complete with all the comforts you could desire, including air-conditioning, fully-stocked minibar and a romantic bathroom with indoor and outdoor showers. What could be more enchanting than a private dinner served on the deck of your suite?

## Creative Cuisine

Every meal is a special occasion using the freshest locally produced ingredients. Breakfasts served on the main deck are notable in charm and fulfilment. Lunches are an occasion, served under big shady umbrellas. The personalities of the chef and her team ensure decadent dining and creative settings with every dinner. Indulge in "soul food" full of flavour from around the world, finished with a touch of Africa in every meal.