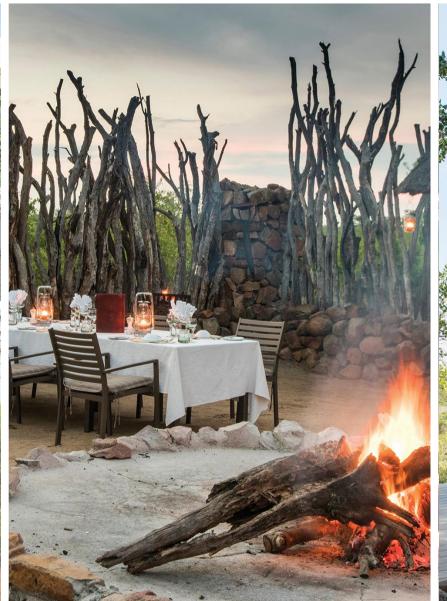

## Creative Cuisine

Every meal is a special occasion using the freshest locally produced ingredients. Breakfasts served on the main deck are notable in charm and fulfilment. Lunches are an occasion, served under big shady umbrellas. The personalities of the chef and her team ensure decadent dining and creative settings with every dinner. Indulge in "soul food" full of flavour from around the world, finished with a touch of Africa in every meal.