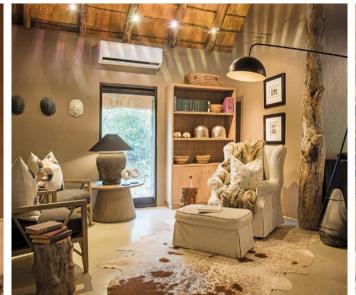

## Pare Indulgence

Only eight private luxury glass-fronted suites, each with their own deck and rock plunge pool, offer superb views of the African bushveld. The suites are complete with all the comforts you could desire, including air-conditioning, fully-stocked minibar and a romantic bathroom with indoor and outdoor showers. What could be more enchanting than a private dinner served on the deck of your suite?