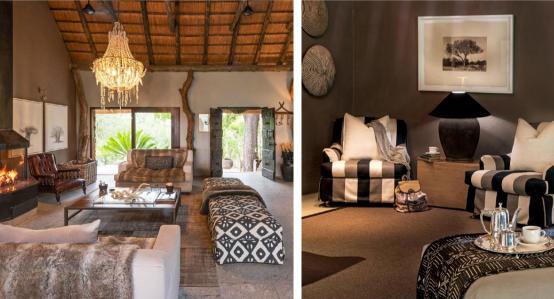

## Pare Indulgence

Only eight private luxury glass-fronted suites, each with their own deck and rock plunge pool, offer superb views of the African bushveld. The suites are complete with all the comforts you could desire, including air-conditioning, fully-stocked minibar and a romantic bathroom with indoor and outdoor showers. What could be more enchanting than a private dinner served on the deck of your suite?

## Creative Cuisine

Every meal is a special occasion using the freshest locally produced ingredients. Breakfasts served on the main deck are notable in charm and fulfilment. Lunches are an occasion, served under big shady umbrellas. The personalities of the chef and her team ensure decadent dining and creative settings with every dinner. Indulge in "soul food" full of flavour from around the world, finished with a touch of Africa in every meal.