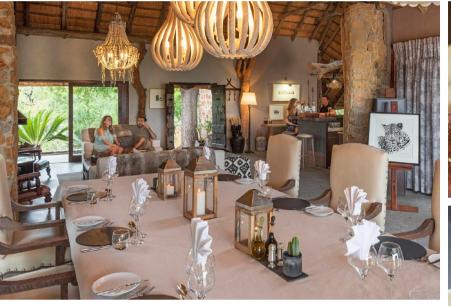

## Creative Cuisine

Every meal is a special occasion using the freshest locally produced ingredients. Breakfasts served on the main deck are notable in charm and fulfilment. Lunches are an occasion, served under big shady umbrellas. The personalities of the chef and her team ensure decadent dining and creative settings with every dinner. Indulge in "soul food" full of flavour from around the world, finished with a touch of Africa in every meal.