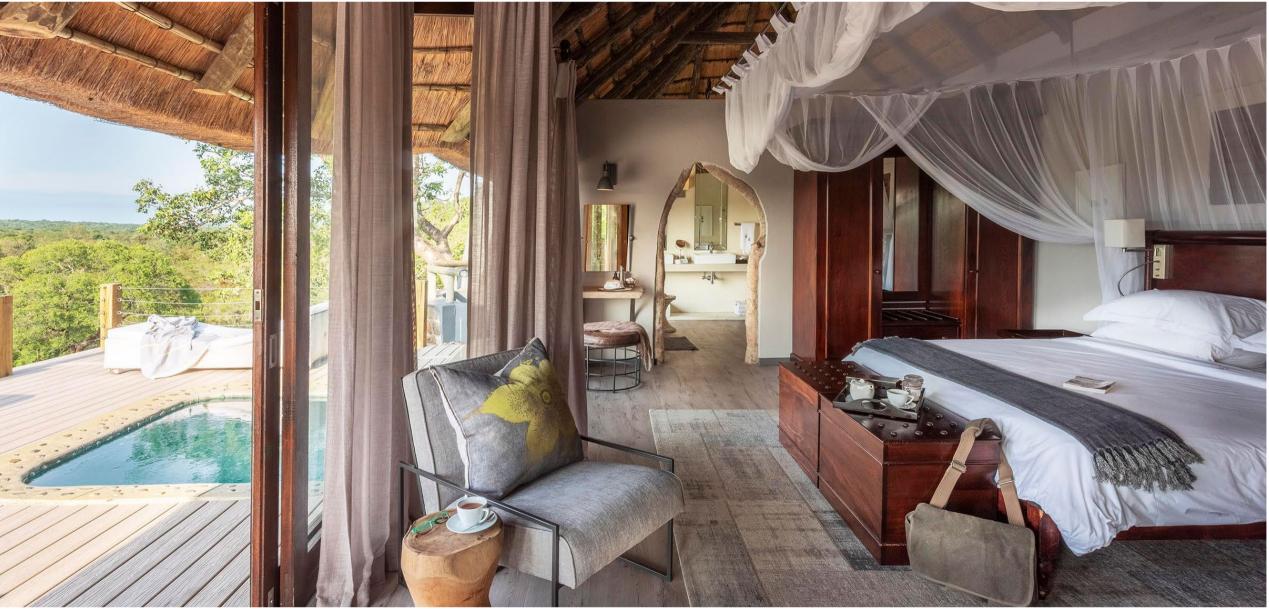

## Pare Indulgence

Only eight private luxury glass-fronted suites, each with their own deck and rock plunge pool, offer superb views of the African bushveld. The suites are complete with all the comforts you could desire, including air-conditioning, fully-stocked minibar and a romantic bathroom with indoor and outdoor showers. What could be more enchanting than a private dinner served on the deck of your suite?