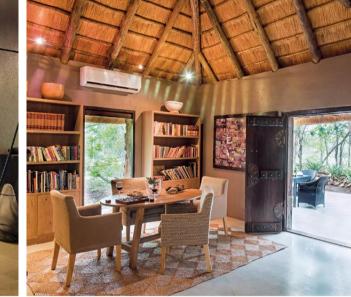

### LEOPARD HILLS

- 1 hr scheduled flight directly from Johannesburg to Leopard Hills.
- 5 hrs drive from Johannesburg to Leopard Hills.
- 'Big 5' world renowned Sabi Sand Game Reserve.
- Legendary leopard viewing.
- Custom-designed deluxe landrovers.
- Unique glass-fronted suites with private plunge pools.
- Bush spa treatments.
- Wine cellar with exceptional South African wines.
- Comprehensive library with internet and Wi-Fi facility.