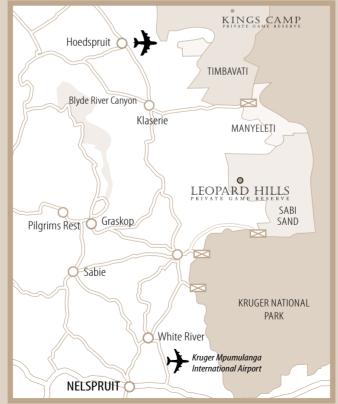

### LEOPARD HILLS

- 1 hr scheduled flight directly from Johannesburg to Leopard Hills.
- 5 hrs drive from Johannesburg to Leopard Hills.
- 'Big 5' world renowned Sabi Sand Game Reserve.
- Legendary leopard viewing.
- Custom-designed deluxe landrovers.
- Unique glass-fronted suites with private plunge pools.
- Bush spa treatments.
- Wine cellar with exceptional South African wines.
- Comprehensive library with internet and Wi-Fi facility.