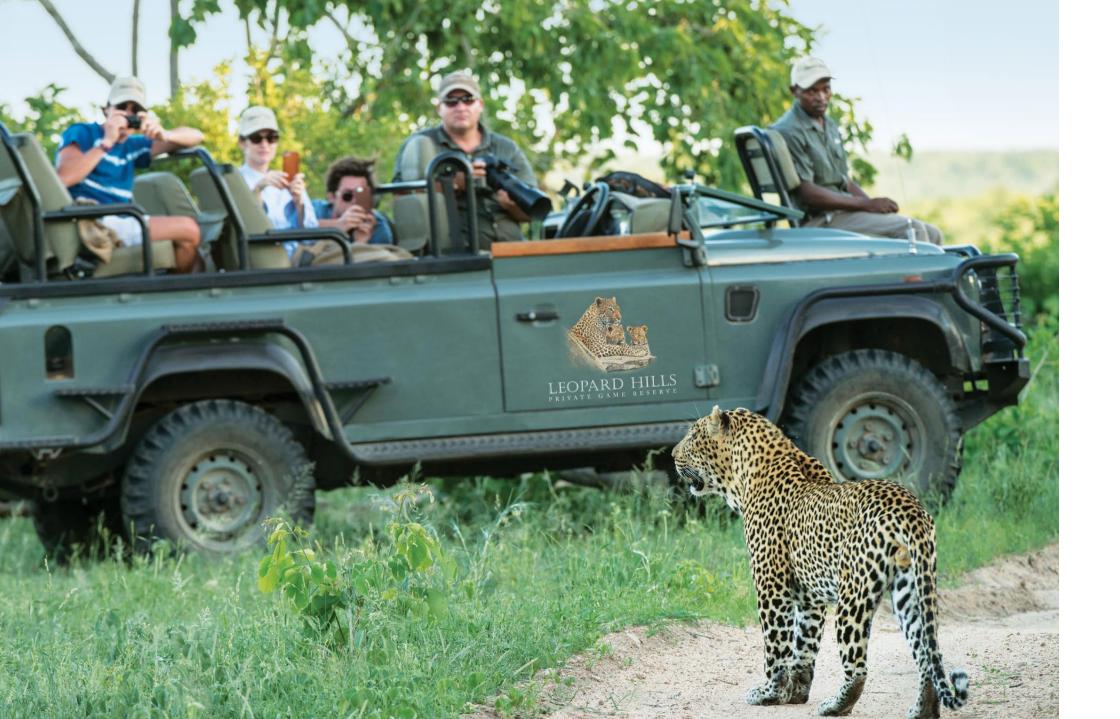

# Big Game Abounds

Leopard Hills Private Game Reserve traverses over 10,000 hectares of the world renowned 'Big 5' Sabi Sand Game Reserve, which forms part of the greater Kruger National Park ecosystem. This exclusive lodge is built on a hill overlooking a natural waterhole offering spectacular game viewing from the private deck of your suite.

## Unforgettable Safaris

Here Africa's big game abounds and each day is different, as you explore the endless fascination of Africa's wildlife in an open game viewer. Leopard on the hunt. Lions roar at twilight. Hippo wallow in the river. Crocodile bask on a sandy bank. Overhead majestic eagles keep watch. Out walking you will discover some of the endlessly captivating, small creatures of Africa. These are just a few of the amazing encounters awaiting you!

### LEOPARD HILLS

- 1 hr scheduled flight directly from Johannesburg to Leopard Hills.
- 5 hrs drive from Johannesburg to Leopard Hills.
- 'Big 5' world renowned Sabi Sand Game Reserve.
- Legendary leopard viewing.
- Custom-designed deluxe landrovers.
- Unique glass-fronted suites with private plunge pools.
- Bush spa treatments.
- Wine cellar with exceptional South African wines.
- Comprehensive library with internet and Wi-Fi facility.