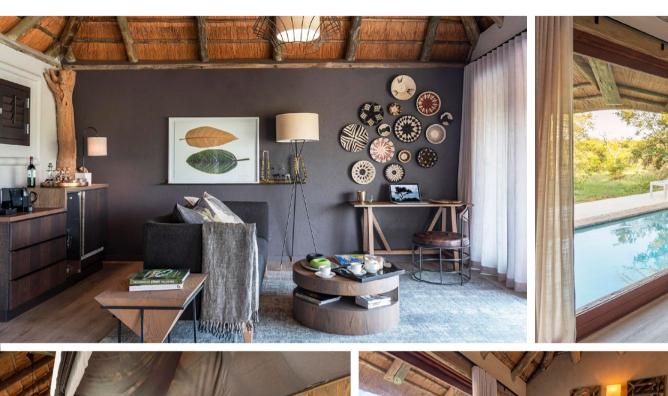

## Pare Indulgence

Only eight private luxury glass-fronted suites, each with their own deck and rock plunge pool, offer superb views of the African bushveld. The suites are complete with all the comforts you could desire, including air-conditioning, fully-stocked minibar and a romantic bathroom with indoor and outdoor showers. What could be more enchanting than a private dinner served on the deck of your suite?