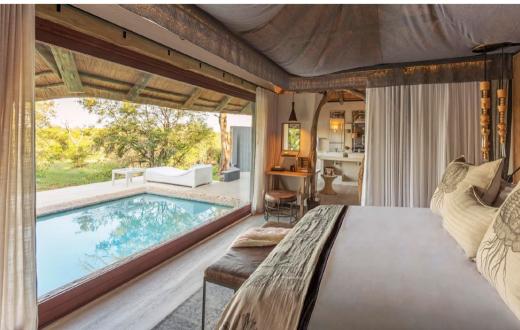

## Pare Indulgence

Only eight private luxury glass-fronted suites, each with their own deck and rock plunge pool, offer superb views of the African bushveld. The suites are complete with all the comforts you could desire, including air-conditioning, fully-stocked minibar and a romantic bathroom with indoor and outdoor showers. What could be more enchanting than a private dinner served on the deck of your suite?