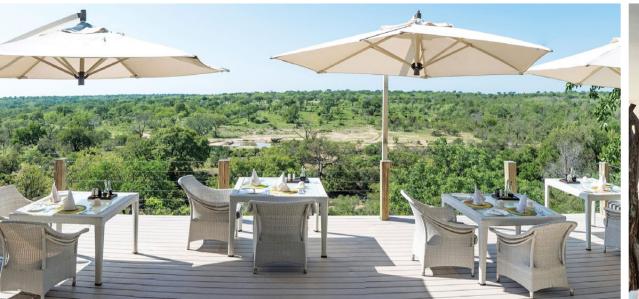

## Creative Cuisine

Every meal is a special occasion using the freshest locally produced ingredients. Breakfasts served on the main deck are notable in charm and fulfilment. Lunches are an occasion, served under big shady umbrellas. The personalities of the chef and her team ensure decadent dining and creative settings with every dinner. Indulge in "soul food" full of flavour from around the world, finished with a touch of Africa in every meal.