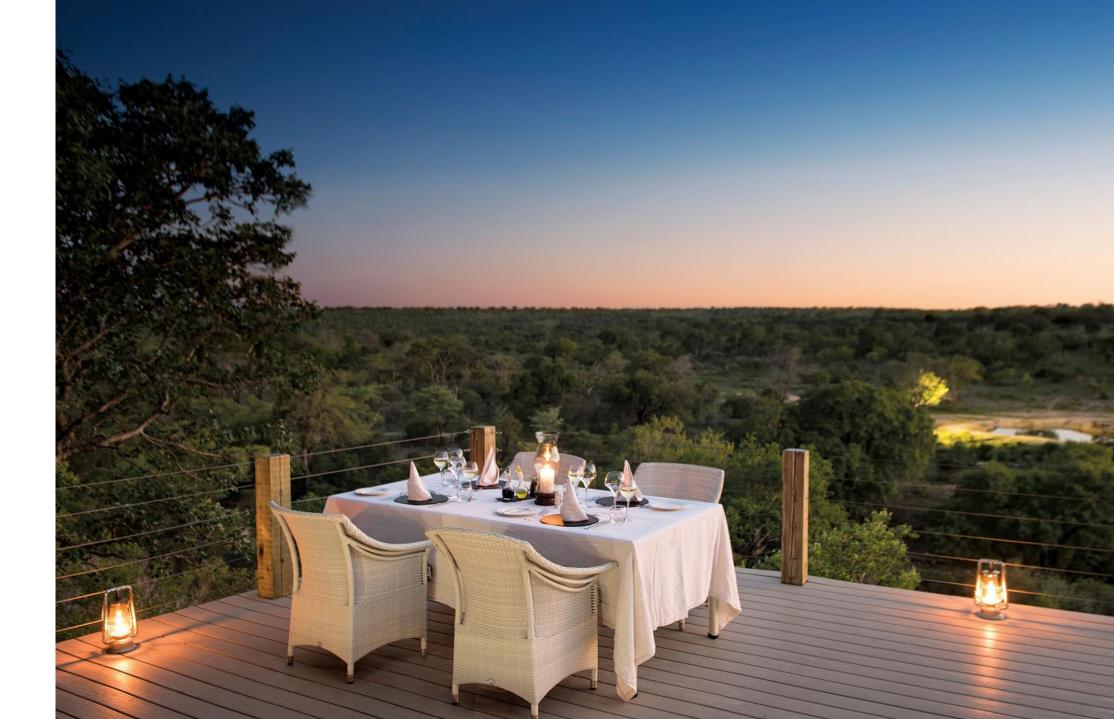

## Pare Indulgence

Only eight private luxury glass-fronted suites, each with their own deck and rock plunge pool, offer superb views of the African bushveld. The suites are complete with all the comforts you could desire, including air-conditioning, fully-stocked minibar and a romantic bathroom with indoor and outdoor showers. What could be more enchanting than a private dinner served on the deck of your suite?

## Creative Cuisine

Every meal is a special occasion using the freshest locally produced ingredients. Breakfasts served on the main deck are notable in charm and fulfilment. Lunches are an occasion, served under big shady umbrellas. The personalities of the chef and her team ensure decadent dining and creative settings with every dinner. Indulge in "soul food" full of flavour from around the world, finished with a touch of Africa in every meal.