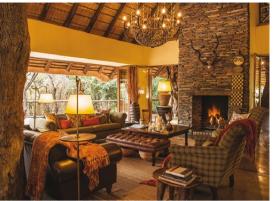

Relax and Indulge

The main thatched Lodge building features beautiful indoor and outdoor lounges, an elegant dining room and magnificent rim-flow pool overlooking a waterhole where you can indulge in the sights and sounds from just a few feet away. Or retreat to the hide where you can experience amazing close-up views of the animals drinking at the waterhole.