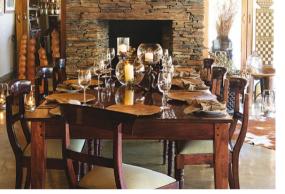

A sweeping wooden deck links areas and leads to a boma under an ancient fig tree – perfect for outdoor dining around a log fire. Enjoy fine cuisine and a selection of top wines in our intimate dining room or under the stars.