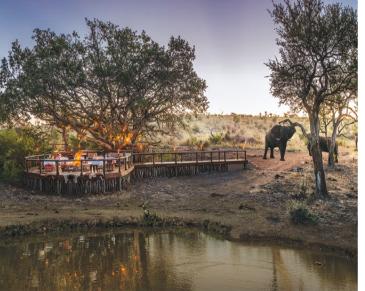

Relax and Indulge

The main thatched Lodge building features beautiful indoor and outdoor lounges, an elegant dining room and magnificent rim-flow pool overlooking a waterhole where you can indulge in the sights and sounds from just a few feet away. Or retreat to the hide where you can experience amazing close-up views of the animals drinking at the waterhole.

A sweeping wooden deck links areas and leads to a boma under an ancient fig tree – perfect for outdoor dining around a log fire. Enjoy fine cuisine and a selection of top wines in our intimate dining room or under the stars.

An Exclusive Satari Experience

Tuningi's highly qualified game rangers create passion in guests for the environment and wildlife, with safaris in 4x4 open-air game viewing vehicles. Lion, elephant, buffalo, white and black rhino, leopard, as well as the rare and endangered wild dog provide unique sightings to look forward to.