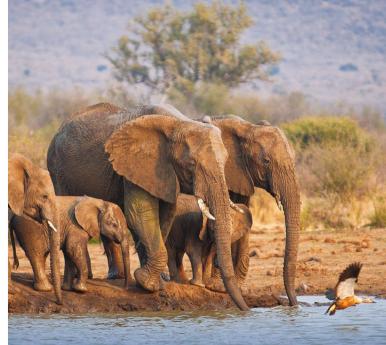

Relax and Indulge

The main thatched Lodge building features beautiful indoor and outdoor lounges, an elegant dining room and magnificent rim-flow pool overlooking a waterhole where you can indulge in the sights and sounds from just a few feet away. Or retreat to the hide where you can experience amazing close-up views of the animals drinking at the waterhole.

An Exclusive Satari Experience

Tuningi's highly qualified game rangers create passion in guests for the environment and wildlife, with safaris in 4x4 open-air game viewing vehicles. Lion, elephant, buffalo, white and black rhino, leopard, as well as the rare and endangered wild dog provide unique sightings to look forward to.