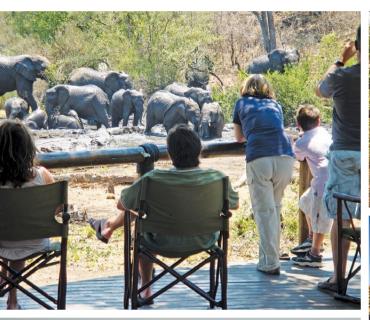

Relax and Indulge

The main thatched Lodge building features beautiful indoor and outdoor lounges, an elegant dining room and magnificent rim-flow pool overlooking a waterhole where you can indulge in the sights and sounds from just a few feet away. Or retreat to the hide where you can experience amazing close-up views of the animals drinking at the waterhole.