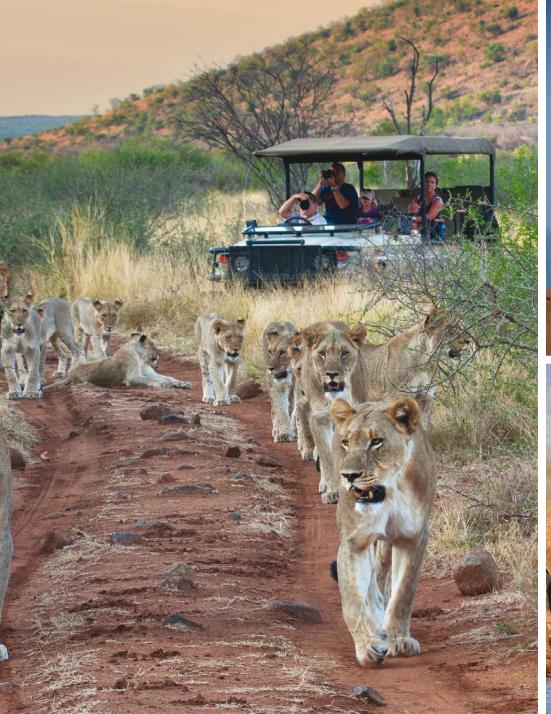

An Exclusive Satari Experience

Tuningi's highly qualified game rangers create passion in guests for the environment and wildlife, with safaris in 4x4 open-air game viewing vehicles. Lion, elephant, buffalo, white and black rhino, leopard, as well as the rare and endangered wild dog provide unique sightings to look forward to.