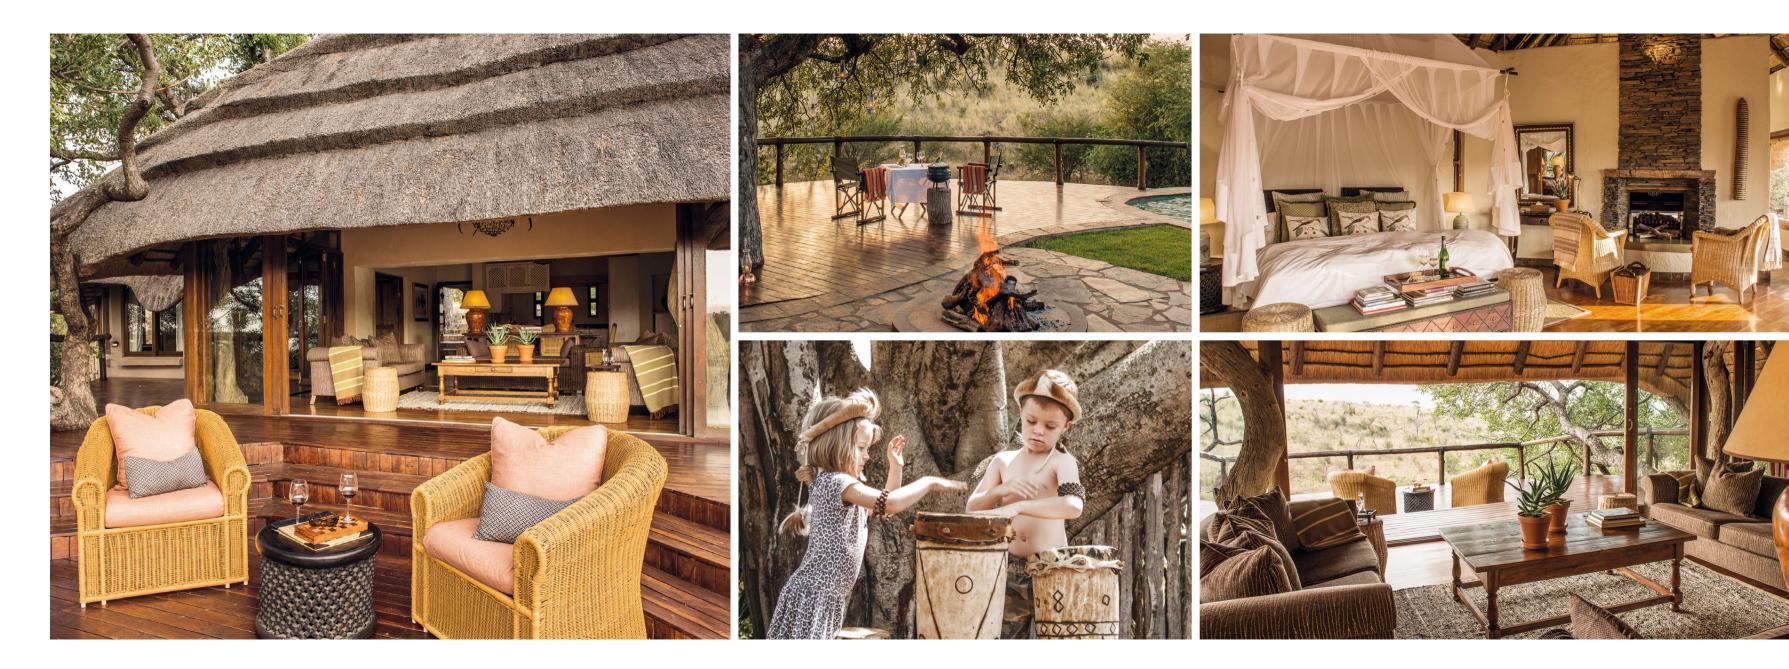

Family Safaris

Without compromising on luxury, Tuningi has not forgotten the specific needs of families and caters for children of all ages. The Family Suites are not only perfect for families looking for extra space, but offer all the same comforts and finishes of the Luxury Suites. They are made-up of two en-suite double bedrooms, and are joined buy a dining area, kitchenette and a living room with an expansive timber deck from where the surrounding beauty can be appreciated. Exciting and stimulating children's activities make this a perfect family escape.

Exciting and stimulating children's activities include: treasure hunts; waterhole track identification; game drives; T-shirt painting and clay building competitions – making Tuningi the perfect, whole family escape.

A sweeping wooden deck links areas and leads to a boma under an ancient fig tree – perfect for outdoor dining around a log fire. Enjoy fine cuisine and a selection of top wines in our intimate dining room or under the stars.