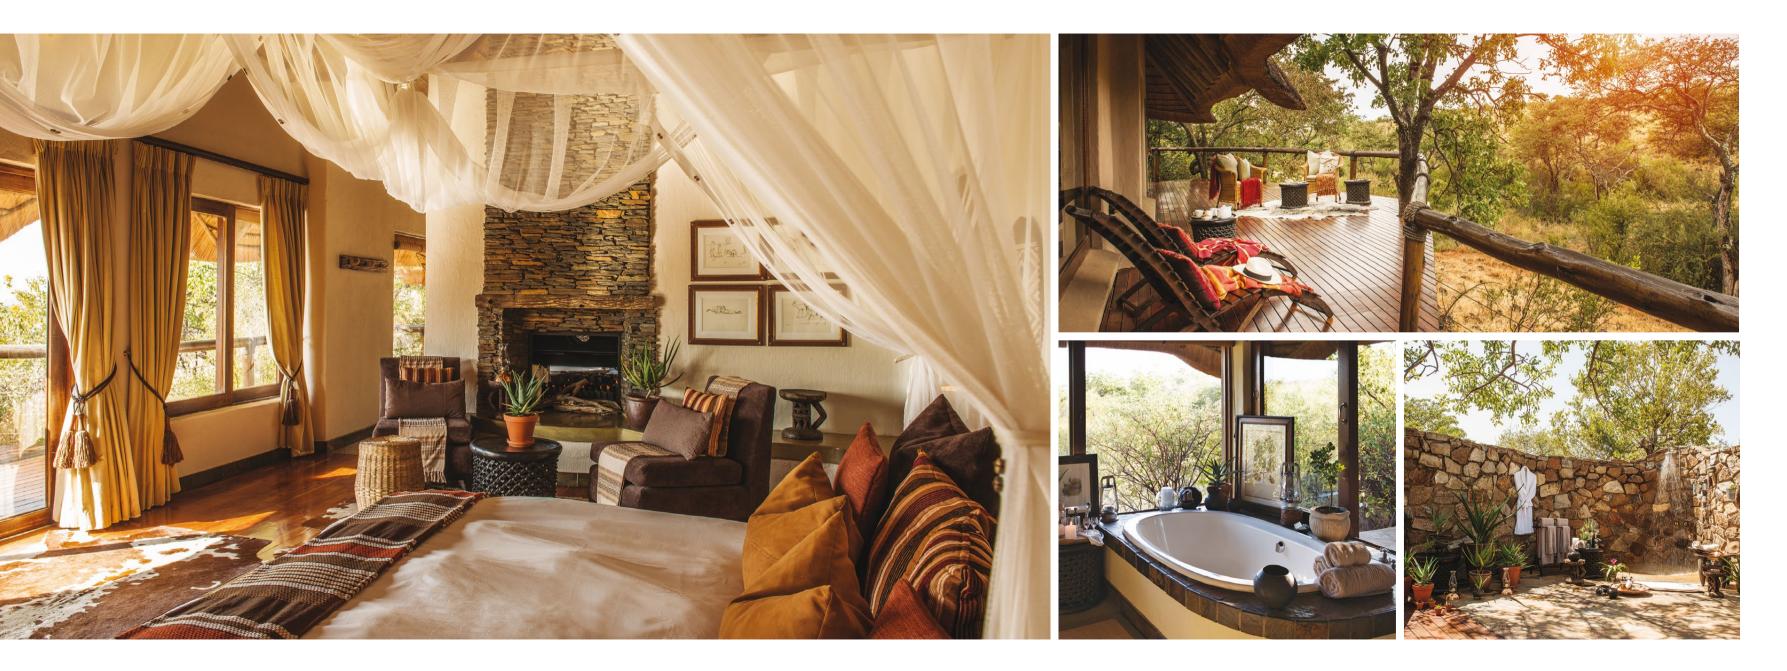

Cosy Comforts

Tuningi accommodates 16 guests in four Luxury and two Family Suites, each with two suites plus an adjoining lounge, kitchenette and dining area, with breathtaking views from private wrap-around decks.

En-suite bedrooms have luxurious amenities and are air-conditioned, with ceiling fans and gas fireplaces for added comfort. Large bathrooms have a fireplace, double baths and basins and an outdoor rock shower.