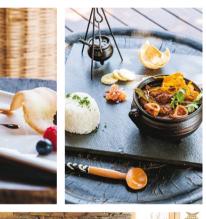

A sweeping wooden deck links areas and leads to a boma under an ancient fig tree – perfect for outdoor dining around a log fire. Enjoy fine cuisine and a selection of top wines in our intimate dining room or under the stars.