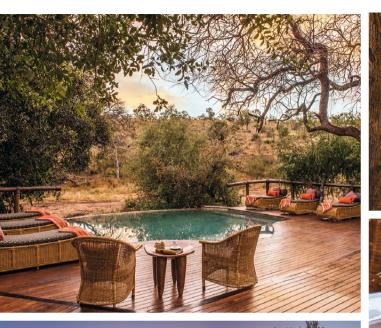

Relax and Indulge

The main thatched Lodge building features beautiful indoor and outdoor lounges, an elegant dining room and magnificent rim-flow pool overlooking a waterhole where you can indulge in the sights and sounds from just a few feet away. Or retreat to the hide where you can experience amazing close-up views of the animals drinking at the waterhole.