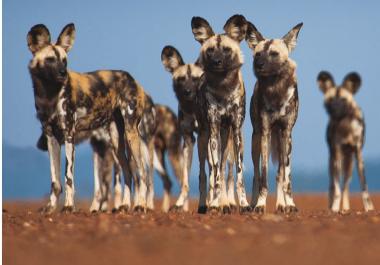

An Exclusive Satari Experience

Tuningi's highly qualified game rangers create passion in guests for the environment and wildlife, with safaris in 4x4 open-air game viewing vehicles. Lion, elephant, buffalo, white and black rhino, leopard, as well as the rare and endangered wild dog provide unique sightings to look forward to.